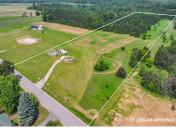

### N612 COUNTY RD K, WAUPACA, WI, 54981

https://www.adashunjones.com

N612 COUNTY RD K, WAUPACA, WI, 54981

Discover the perfect homestead oasis! Property features a 16×10 greenhouse equipped with rain gutters & 2-300-gallon water containers, ensuring sustainable watering for a 32×32 fenced in garden. The garden includes raised beds, 2 arbors, and a bounty of established fruits and vegetables—strawberries, raspberries, asparagus, rhubarb, and blueberries. And a variety fruit trees, including apple, peach,...

#### GarageYN: No

FireplaceYN: No

**Lot Features:** Level, Rectangular Lot, Rolling Property, Rural - Not Subdivision, Wooded

Tax Amount: 61.95