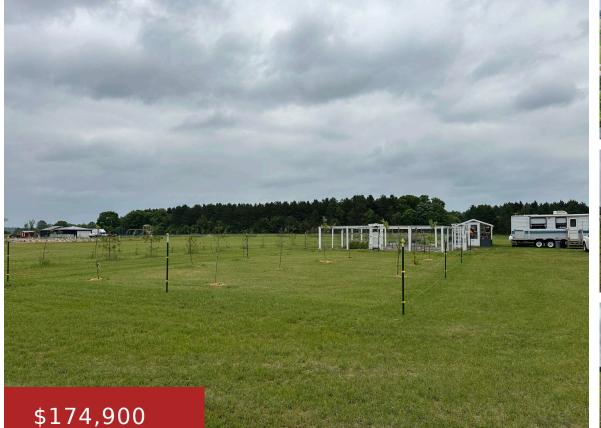

### N612 COUNTY RD K, WAUPACA, WI, 54981

https://www.adashunjones.com

N612 COUNTY RD K, WAUPACA, WI, 54981

Discover the perfect homestead oasis! Property features a 16×10 greenhouse equipped with rain gutters & 2-300-gallon water containers, ensuring sustainable watering for a 32×32 fenced in garden. The garden includes raised beds, 2 arbors, and a bounty of established fruits and vegetables—strawberries, raspberries, asparagus, rhubarb, and blueberries. And a variety fruit trees, including apple, peach,...