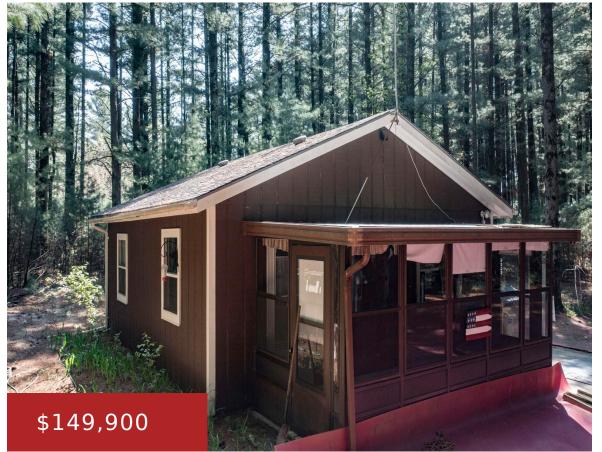

### N6064 SHADY PINES CIRCLE, WILD ROSE, WI, 54984

https://www.adashunjones.com

Charming Cabin Retreat on 2+ Private Wooded Acres. Escape to peace and privacy in this cozy one-bedroom, one-bathroom cabin nestled on over 2 acres of serene, wooded land. Whether you're looking for a weekend getaway, a full-time residence, or a short-term rental investment- this rustic retreat offers endless potential! Step inside to find warm wood...