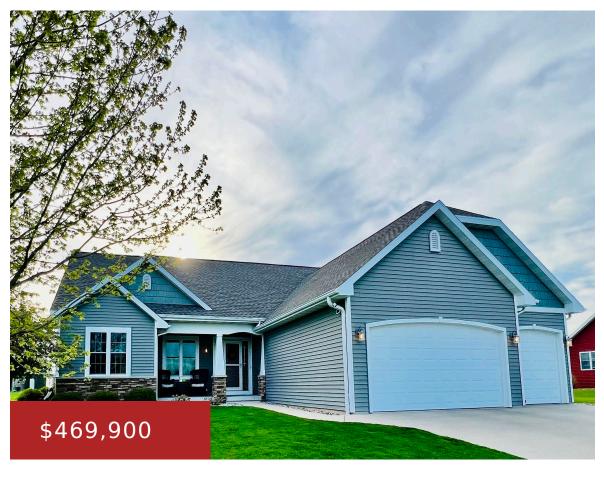

## N6018 WILD WEST LANE, FOND DU LAC, WI, 54937

https://www.adashunjones.com

N6018 WILD WEST Lane, FOND DU LAC, WI, 54937

This 4 BR, 3 Bath, Ranch w/ a 3 car attached Garage & a Finished Basement is absolutely gorgeous & was a Parade Home by Winfield Homes in 2011! Its located in a highly desirable subdivision & is now available for you at a cost much lower than building. The arched openings are a trend...

#### LISTING

First Weber, Inc.

- 4 beds
- 3 baths
- Residential
- Residential
- Closed
- 2690 sq ft

**Features** 

GarageYN: No AttachedGarageYN: No

FireplaceYN: No PoolPrivateYN: No

**ExteriorFeatures:** Patio **Features:** Air Exchanger System, At Least 1

# **Building Details**

NewConstructionYN: No ArchitecturalStyle: Ranch

**Heating:** Central A/C, Forced Air **Basement:** 8Ft+ Ceiling, Finished Contiguous, Full, Radon

Mitigation System, Sump Pump

Exterior material: Brick, Patio, Vinyl Parking: Addtl Garage(s), Attached, Opener Included