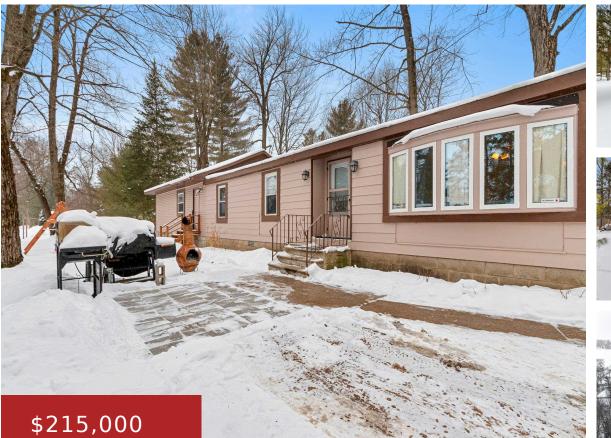

#### N6005 LAKE Drive, SHAWANO, WI, 54166

Explore the potential of this 3-bedroom, 1.5-bath single-story home located just steps from Shawano Lake! Many recent updates including windows, furnace, trim, garage door, sinks, toilets, fence, front door, front & back steps, drywall & added 15 Balsam Fir trees. Whether you're looking for a cozy residence, an in-law suite setup, or a potential short-term...

- 3 beds
- 2 baths
- Residential
- Residential
- Active
- 1840 sq ft

### Features

| GarageYN: No                 | AttachedGarageYN: No                                                                          |
|------------------------------|-----------------------------------------------------------------------------------------------|
| FireplaceYN: No              | PoolPrivateYN: No                                                                             |
| Features: None,Split Bedroom | Above Grade Finished Area, sq ft: 1840                                                        |
| <b>Tax Amount:</b> 1532.59   | <b>Inclusions:</b> Refrigerator, Stove/Oven, Washer, Dryer, Upright Freezer, 2nd Refrigerator |

## **Building Details**

| NewConstructionYN: No                          | ArchitecturalStyle: Ranch |
|------------------------------------------------|---------------------------|
| Heating: Central A/C, Forced Air               | Basement: Crawl Space     |
| Exterior material: Vinyl,Wood/Wood Shake/Cedar | Parking: Detached         |