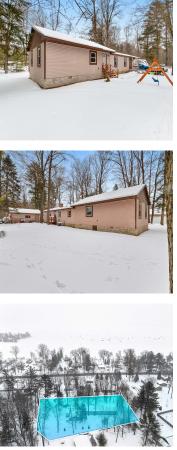

#### N6005 LAKE Drive, SHAWANO, WI, 54166

Explore the potential of this 3-bedroom, 1.5-bath single-story home located just steps from Shawano Lake! Many recent updates including windows, furnace, trim, garage door, sinks, toilets, fence, front door, front & back steps, drywall & added 15 Balsam Fir trees. Whether you're looking for a cozy residence, an in-law suite setup, or a potential short-term...

### Features

| GarageYN: No                 | AttachedGarageYN: No                                                                          |
|------------------------------|-----------------------------------------------------------------------------------------------|
| FireplaceYN: No              | PoolPrivateYN: No                                                                             |
| Features: None,Split Bedroom | Above Grade Finished Area, sq ft: 1840                                                        |
| <b>Tax Amount:</b> 1532.59   | <b>Inclusions:</b> Refrigerator, Stove/Oven, Washer, Dryer, Upright Freezer, 2nd Refrigerator |