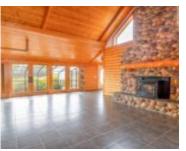

#### **Room Sizes**

| Room type            | Dimensions | Level |
|----------------------|------------|-------|
| Bedroom 1            | 13x16      | Main  |
| Bedroom 2            | 12x13      | Upper |
| Bedroom 3            | 13x15      | Upper |
| Bedroom 4            | 13x16      | Upper |
| Bedroom 5            | 13x15      | Upper |
| Family Room          | 13x15      | Main  |
| Kitchen              | 15x16      | Main  |
| Living Or Great Room | 17x21      | Main  |
| Unfinished           | 7x18       | Main  |
| Unfinished 2         | 10x18      | Main  |
| Other Room           | 10x16      | Upper |
| Other Room 2         | 6x9        | Main  |