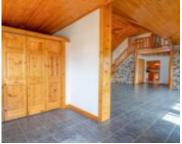

#### **Room Sizes**

| Room type            | Dimensions | Level |
|----------------------|------------|-------|
| Bedroom 1            | 13x16      | Main  |
| Bedroom 2            | 12x13      | Upper |
| Bedroom 3            | 13x15      | Upper |
| Bedroom 4            | 13x16      | Upper |
| Bedroom 5            | 13x15      | Upper |
| Family Room          | 13x15      | Main  |
| Kitchen              | 15x16      | Main  |
| Living Or Great Room | 17x21      | Main  |
| Unfinished           | 7x18       | Main  |
| Unfinished 2         | 10x18      | Main  |
| Other Room           | 10x16      | Upper |
| Other Room 2         | 6x9        | Main  |