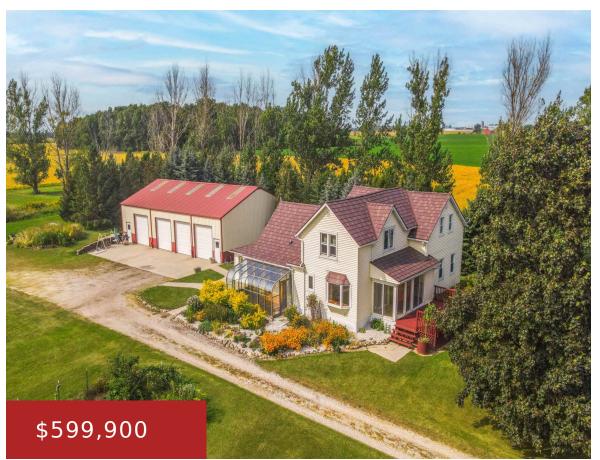

#### **N5963 COUNTY Y, HILBERT, WI, 54129**

https://www.adashunjones.com

Country property with 19.5 acres! 2 story home complete with 5 bedrooms, 2 full baths, foyer, den, family room, main floor laundry, 3 seasons room, sun-room,  $10\times18$  deck and  $40\times63$  garage. Lots of updates and remodeling! Extra features include Corian countertops with oak cabinets, cathedral ceilings, pellet stove fireplace, 2 walk-in master closets, pantry, hand...