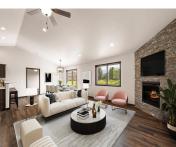

#### N5918 MEADOWVIEW Lane, FOND DU LAC, WI, 54937

New construction home featuring an open-concept layout & the privacy of a split-bedroom design. A floor-to-ceiling gas fireplace anchors the spacious living room. The high-end kitchen impresses with quartz countertops, stone backsplash, rich maple cabinetry, & a walk-in pantry. The dedicated dining area flows seamlessly into the main living space. Retreat to the generously sized...

# **Room Sizes**

|             | Room type |       | Dimensions | Level |
|-------------|-----------|-------|------------|-------|
| Bedroom 1   |           | 15x14 |            | Main  |
| Bedroom 2   |           | 12x11 |            | Main  |
| Bedroom 3   |           | 12x11 |            | Main  |
| Kitchen     |           | 13x13 |            | Main  |
| Living Room |           | 16x15 |            | Main  |
| Dining Room |           | 19x9  |            | Main  |
| Other Room  |           | 10x7  |            | Main  |