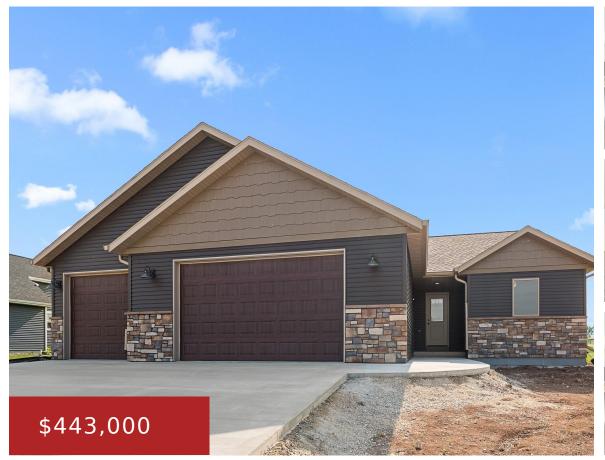

### N5918 MEADOWVIEW LANE, FOND DU LAC, WI, 54937

https://www.adashunjones.com

#### N5918 MEADOWVIEW Lane, FOND DU LAC, WI, 54937

New construction home featuring an open-concept layout & the privacy of a split-bedroom design. A floor-to-ceiling gas fireplace anchors the spacious living room. The high-end kitchen impresses with quartz countertops, stone backsplash, rich maple cabinetry, & a walk-in pantry. The dedicated dining area flows seamlessly into the main living space. Retreat to the generously sized...

**Jan** Adashun Jones, Inc.

- 3 beds
- 2 baths
- Residential
- Residential,Single Family Residence
- Active
- 1665 sq ft