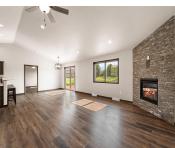

#### N5918 MEADOWVIEW Lane, FOND DU LAC, WI, 54937

New construction home featuring an open-concept layout & the privacy of a split-bedroom design. A floor-to-ceiling gas fireplace anchors the spacious living room. The high-end kitchen impresses with quartz countertops, stone backsplash, rich maple cabinetry, & a walk-in pantry. The dedicated dining area flows seamlessly into the main living space. Retreat to the generously sized...

# **Room Sizes**

|             | Room type |       | Dimensions | Level |
|-------------|-----------|-------|------------|-------|
| Bedroom 1   |           | 15x14 |            | Main  |
| Bedroom 2   |           | 12x11 |            | Main  |
| Bedroom 3   |           | 12x11 |            | Main  |
| Kitchen     |           | 13x13 |            | Main  |
| Living Room |           | 16x15 |            | Main  |
| Dining Room |           | 19x9  |            | Main  |
| Other Room  |           | 10x7  |            | Main  |