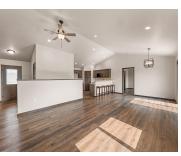

#### N5918 MEADOWVIEW Lane, FOND DU LAC, WI, 54937

New construction home featuring an open-concept layout & the privacy of a split-bedroom design. A floor-to-ceiling gas fireplace anchors the spacious living room. The high-end kitchen impresses with quartz countertops, stone backsplash, rich maple cabinetry, & a walk-in pantry. The dedicated dining area flows seamlessly into the main living space. Retreat to the generously sized...

# **Room Sizes**

|             | Room type |       | Dimensions | Level |
|-------------|-----------|-------|------------|-------|
| Bedroom 1   |           | 15x14 |            | Main  |
| Bedroom 2   |           | 12x11 |            | Main  |
| Bedroom 3   |           | 12x11 |            | Main  |
| Kitchen     |           | 13x13 |            | Main  |
| Living Room |           | 16x15 |            | Main  |
| Dining Room |           | 19x9  |            | Main  |
| Other Room  |           | 10x7  |            | Main  |