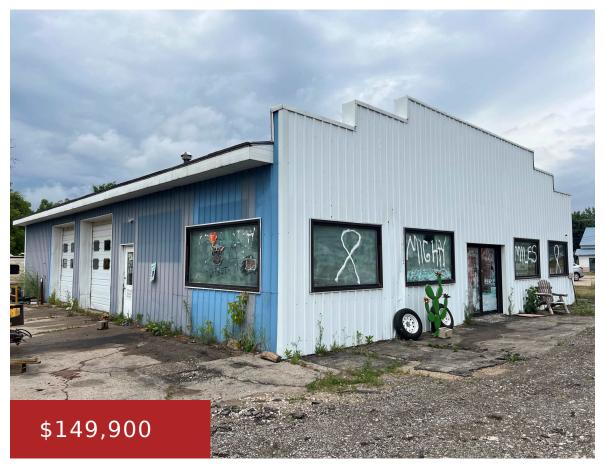

## N5905 HIGHWAY 41, WALLACE, MI, 49893

https://www.adashunjones.com

GREAT COMMERCIAL PROPERTY IN WALLACE.  $70^{\circ}$  X  $70^{\circ}$  building with  $45^{\circ}$  x  $45^{\circ}$  heated workshop plus a  $13^{\circ}$  X  $13^{\circ}$  office area with 1/2 bath and  $30^{\circ}$  X  $20^{\circ}$  open "showcase" area. Newer rubber roof, Modine Heater and Electric Heat. Two  $10^{\circ}$  overhead doors, 1 car hoist. Drilled Well and Conventional Septic

- Commercial Sale
- COMMERCIAL,Real Estate
- Active
- 4900 sq ft