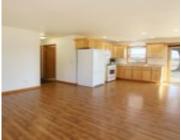

### **Room Sizes**

| Room type            | Dimensions | Level |
|----------------------|------------|-------|
| Bedroom 1            | 17x13      | Main  |
| Bedroom 2            | 13x13      | Main  |
| Kitchen              | 11x10      | Main  |
| Living Or Great Room | 18x15      | Main  |
| Dining Room          | 11x08      | Main  |
| Other Room           | 11x08      | Main  |