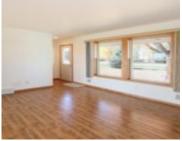

### **Room Sizes**

| Room type            | Dimensions | Level |
|----------------------|------------|-------|
| Bedroom 1            | 17x13      | Main  |
| Bedroom 2            | 13x13      | Main  |
| Kitchen              | 11x10      | Main  |
| Living Or Great Room | 18x15      | Main  |
| Dining Room          | 11x08      | Main  |
| Other Room           | 11x08      | Main  |