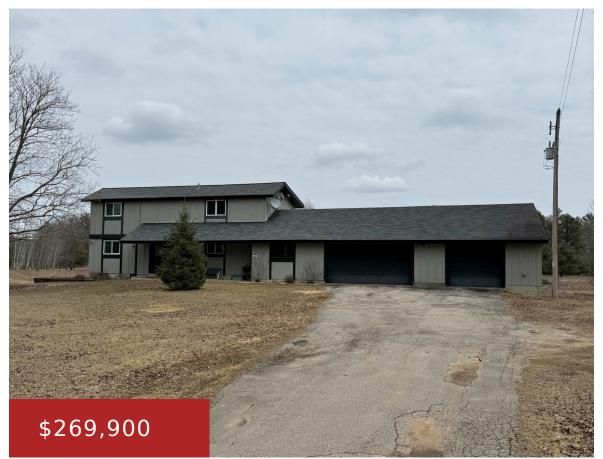

### N5774 HWY 577, WALLACE, MI, 49893

https://www.adashunjones.com

Check out this country home within 15 minutes of Menominee. 10 acres of picturesque land to enjoy wildlife right from your back deck. Electric heat, Mr. Cool split units, in Living Room and upstairs (for cooling and heating) 23′ x 12′ workshop in the basement. Vaulted ceiling in the living room. No showings till 04/21/2025.

#### Karen

Broadway Real Estate

- 3 beds
- 2 baths
- Residential
- Residential
- Active
- 1800 sq ft