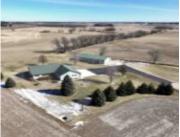

### N5771 COUNTY ROAD C, LAMARTINE, WI, 54974

https://www.adashunjones.com

Go Country with this 1,712 sq ft with  $70\times30$  Pole Shed overlooking appx 14.12 acres of land. Featuring 3 bedrooms, 2.5 bathrooms, a spacious living room with vaulted ceilings, arge kitchen & main floor laundry. Attached 3-car garage is insulated, drywalled, & painted, including a short stall of  $12\times12$ . Full Basement has a walk up...

### **Features**

GarageYN: No

FireplaceYN: No

**ExteriorFeatures:** Storage Shed

**Features:** Central Vacuum, None, Vaulted

Ceiling, Wood/Simulated Wood Fl

**Tax Amount:** 5733.21

**Exclusions:** Seller's Personal Property, Landscape Chair in Front Entrance, Garage

Wood Shelving in Basement, Metal Racking/Workbench in Pole Shed