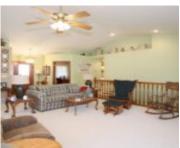

#### **Room Sizes**

| Room type            | Dimensions | Level |
|----------------------|------------|-------|
| Bedroom 1            | 18x16      | Main  |
| Bedroom 2            | 11x10      | Main  |
| Bedroom 3            | 11x10      | Main  |
| Kitchen              | 14x13      | Main  |
| Living Or Great Room | 20x18      | Main  |
| Dining Room          | 12x8       | Main  |