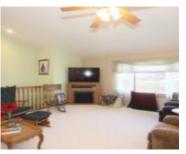

#### **Room Sizes**

| Room type            | Dimensions | Level |
|----------------------|------------|-------|
| Bedroom 1            | 18x16      | Main  |
| Bedroom 2            | 11x10      | Main  |
| Bedroom 3            | 11x10      | Main  |
| Kitchen              | 14x13      | Main  |
| Living Or Great Room | 20x18      | Main  |
| Dining Room          | 12x8       | Main  |