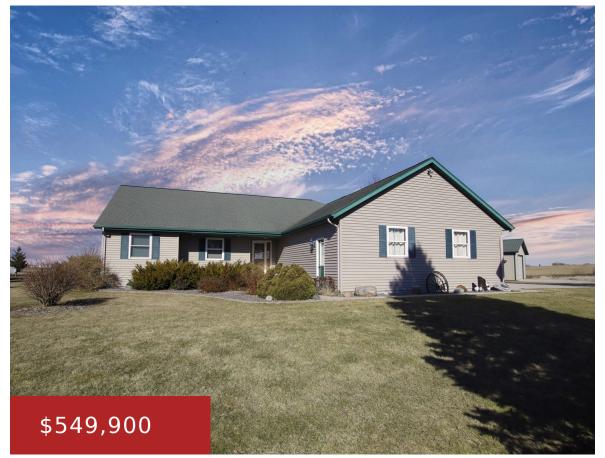

### N5771 COUNTY ROAD C, LAMARTINE, WI, 54974

https://www.adashunjones.com

Go Country with this 1,712 sq ft with  $70\times30$  Pole Shed overlooking appx 14.12 acres of land. Featuring 3 bedrooms, 2.5 bathrooms, a spacious living room with vaulted ceilings, arge kitchen & main floor laundry. Attached 3-car garage is insulated, drywalled, & painted, including a short stall of  $12\times12$ . Full Basement has a walk up...

**Kevin**Adashun Jones, Inc.

- 3 beds
- 3 baths
- Residential
- Residential
- Closed
- 1712 sq ft