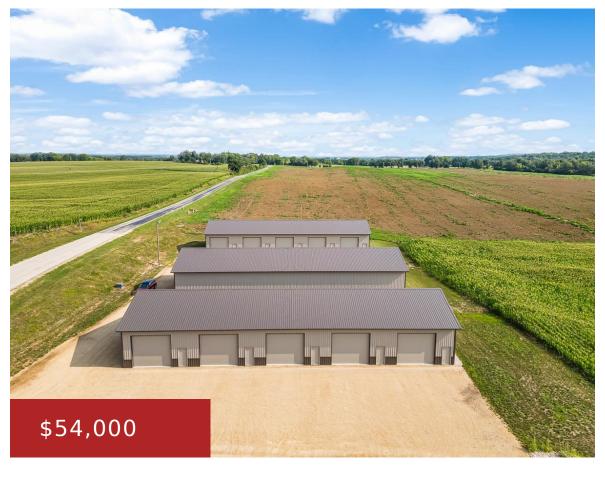

## N5718 PYE ALLEY, PRINCETON, WI, 54968

https://www.adashunjones.com

N5718 Pye Alley, Princeton, WI, 54968

!Storage Condominiums for Sale! Looking for convenient and secure storage options between Princeton and Green Lake Wisconsin? We've got you covered! Check out these spacious storage condominiums located on the corners of Hwy 23 and 73. -Size: 21' x 40' -Features: 10' high loading doors, electricity and easy access — Condition: New, clean, and well-maintained...