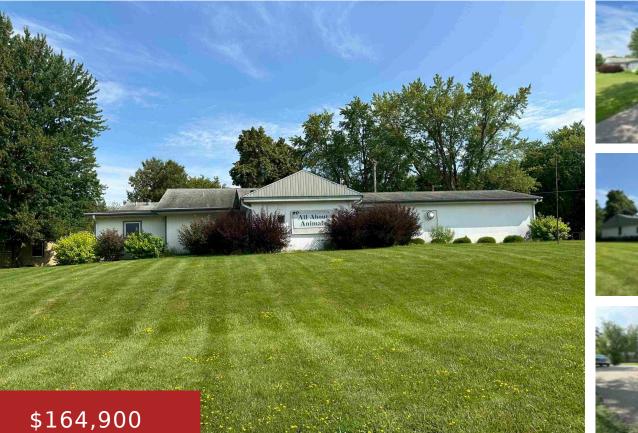

N5290 COUNTY ROAD MM, Shawano, WI, 54166-0000

Well maintained building, formerly a veterinary clinic with over 2,900 total square footage, with spacious reception and waiting room areas, along with multiple offices/exam rooms, many with plumbing. These rooms could easily be converted to generous living and bedroom areas. Property also includes 1 1/2 baths, attached 2 stall garage, storage shed and nearly 1/2...