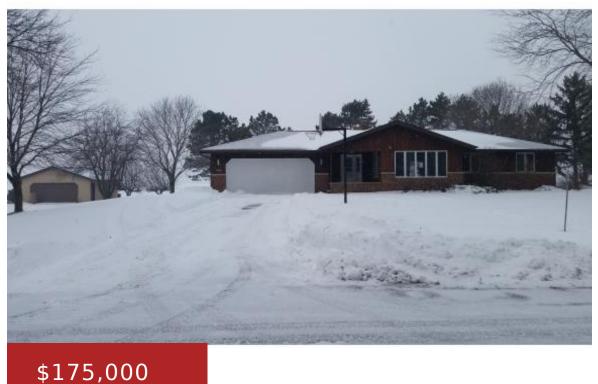

## N5271 REXFORD RD, SHIOCTON, WI, 54170

https://www.adashunjones.com

HUD Case#581-420333. Spacious ranch home set on 1 acre lot just minutes from the Fox Valley. Features 3 bedrooms, 2 baths and a kitchen with open dining area with patio doors to backyard. A lot of storage with attached 2 stall garage and a detached 2 stall garage. Property is HUD owned and offered As-Is...

- 3 beds
- 2 baths
- Residential
- Residential, Single Family Residence
- Closed
- 1565 sq ft

**Features** 

GarageYN: No AttachedGarageYN: No

FireplaceYN: No PoolPrivateYN: No

**Features:** None **Above Grade Finished Area, sq ft:** 1565

## **Building Details**

**NewConstructionYN:** No

**Heating:** Forced Air

**Exterior material:** Brick, Shake Siding

ArchitecturalStyle: Ranch

**Basement:** Full

**Parking:** Attached, Detached