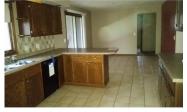

## **Room Sizes**

| Room type   | Dimensions | Level |
|-------------|------------|-------|
| Bedroom 1   | 13X11      | Main  |
| Bedroom 2   | 10X10      | Main  |
| Bedroom 3   | 11X09      | Main  |
| Kitchen     | 12X12      | Main  |
| Living Room | 14X21      | Main  |
| Dining Room | 13X12      | Main  |
| Other Room  | 06X05      | Main  |