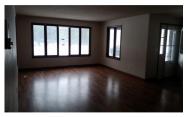

## **Room Sizes**

| Room type   | Dimensions | Level |
|-------------|------------|-------|
| Bedroom 1   | 13X11      | Main  |
| Bedroom 2   | 10X10      | Main  |
| Bedroom 3   | 11X09      | Main  |
| Kitchen     | 12X12      | Main  |
| Living Room | 14X21      | Main  |
| Dining Room | 13X12      | Main  |
| Other Room  | 06X05      | Main  |