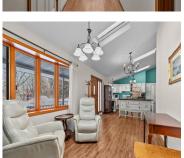

#### N5195 HIWELA DRIVE, WILD ROSE, WI, 54984

https://www.adashunjones.com

N5195 HIWELA Drive, WILD ROSE, WI, 54984

Nestled in serene seclusion on 0.91 acres, this charming ranch-style home with a walkout basement offers privacy and convenience, just steps from Round and Kusel lakes. Surrounded by nature yet close to modern amenities, recent updates ensure worry-free living: roof (2017), furnaces (2) (2022), private well (2022), updated electrical (2022), new paint, flooring, and a...

## **Room Sizes**

| Room type            | Dimensions | Level |
|----------------------|------------|-------|
| Bedroom 1            | 11x13      | Main  |
| Bedroom 2            | 09x12      | Main  |
| Bedroom 3            | 09x11      | Main  |
| Bedroom 4            | 10x11      | Lower |
| Family Room          | 15x22      | Lower |
| Formal Dining Room   | 09×17      | Main  |
| Kitchen              | 12x16      | Main  |
| Living Or Great Room | 17x24      | Main  |
| Other Room           | 10x11      | Lower |