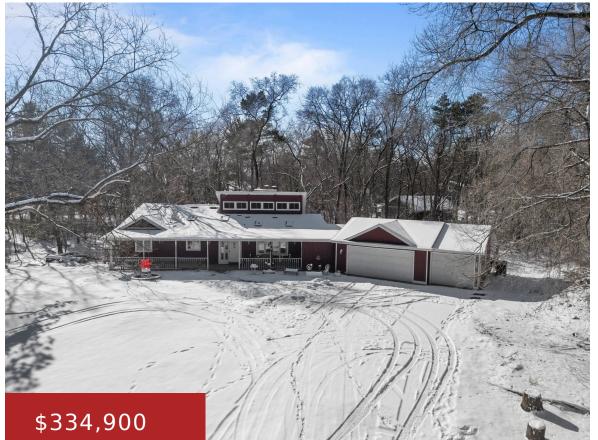

#### N5195 HIWELA DRIVE, WILD ROSE, WI, 54984

https://www.adashunjones.com

N5195 HIWELA Drive, WILD ROSE, WI, 54984

Nestled in serene seclusion on 0.91 acres, this charming ranch-style home with a walkout basement offers privacy and convenience, just steps from Round and Kusel lakes. Surrounded by nature yet close to modern amenities, recent updates ensure worry-free living: roof (2017), furnaces (2) (2022), private well (2022), updated electrical (2022), new paint, flooring, and a...

- 4 beds
- 3 baths
- Residential
- Residential
- Active
- 3038 sq ft