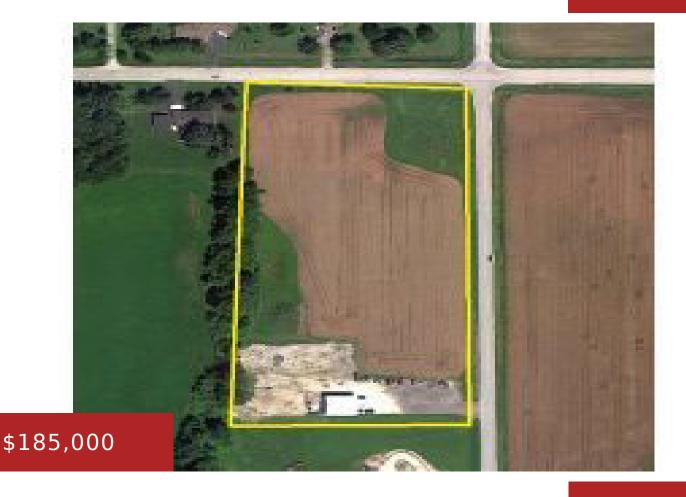

#### N5043 MCHUGH RD, CHILTON, WI, 53014-9794

https://www.adashunjones.com

Situated on over 7 acres this shop would be ideal for your business, 60×40 insulated, heated, central air, office, bathroom with shower, bedroom, large concrete pads in front and back of building, close to major highway, centrally located between Fondulac, Appleton & Greenbay!