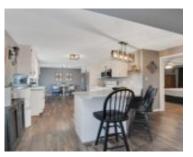

#### **Room Sizes**

| Room type            | Dimensions | Level |
|----------------------|------------|-------|
| Bedroom 1            | 13x13      | Main  |
| Bedroom 2            | 12x10      | Main  |
| Bedroom 3            | 11x10      | Main  |
| Kitchen              | 23x11      | Main  |
| Living Or Great Room | 18x14      | Main  |
| Dining Room          | 17x13      | Main  |
| Other Room           | 08x05      | Main  |
| Other Room 2         | 40×14      | Lower |
| Other Room 3         | 15x12      | Lower |
| Other Room 4         | 12x11      | Lower |