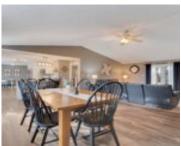

#### **Room Sizes**

| Room type            | Dimensions | Level |
|----------------------|------------|-------|
| Bedroom 1            | 13x13      | Main  |
| Bedroom 2            | 12x10      | Main  |
| Bedroom 3            | 11x10      | Main  |
| Kitchen              | 23x11      | Main  |
| Living Or Great Room | 18x14      | Main  |
| Dining Room          | 17x13      | Main  |
| Other Room           | 08x05      | Main  |
| Other Room 2         | 40×14      | Lower |
| Other Room 3         | 15x12      | Lower |
| Other Room 4         | 12x11      | Lower |