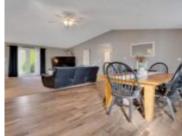

#### **Room Sizes**

| Room type            | Dimensions | Level |
|----------------------|------------|-------|
| Bedroom 1            | 13x13      | Main  |
| Bedroom 2            | 12x10      | Main  |
| Bedroom 3            | 11x10      | Main  |
| Kitchen              | 23x11      | Main  |
| Living Or Great Room | 18x14      | Main  |
| Dining Room          | 17x13      | Main  |
| Other Room           | 08x05      | Main  |
| Other Room 2         | 40×14      | Lower |
| Other Room 3         | 15x12      | Lower |
| Other Room 4         | 12x11      | Lower |