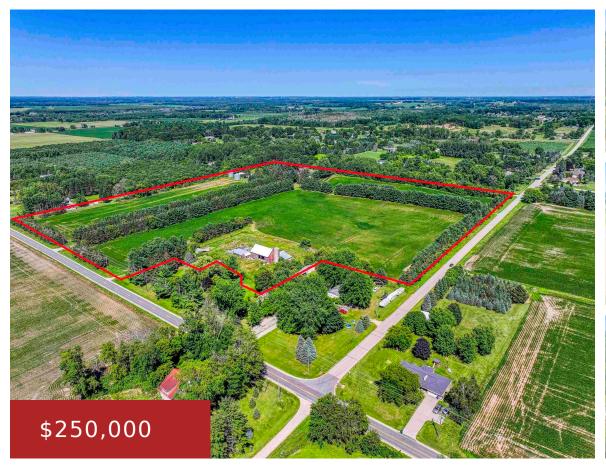

#### **N4922 STATE ROAD 76, SHIOCTON, WI, 54170**

https://www.adashunjones.com

N4922 STATE ROAD 76, Shiocton, WI, 54170

Over 22 acres of gorgeous farmland lined in by trees on all sides, conveniently located just outside of Shiocton. The property includes a private road connecting to Kirschner Road to the south. Also located on the property are several farm buildings, including a barn, pole sheds, a well house, and more. The tillable land is...