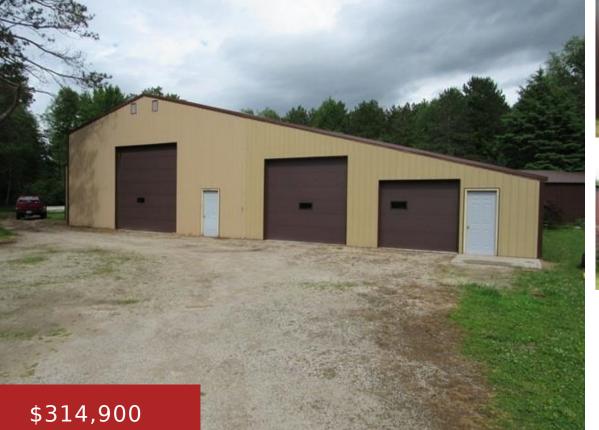

#### N4890 STATE HIGHWAY 180, Porterfield, WI, 54143

Commercial building which includes small living quarters in back of Quonset hut. Quality built building on State Hwy 180. Just outside of Marinette. Heated  $50 \times 40~16'$  sidewalls, 14' door, well insulated, hoist, lift, additional 42×40 (southside) and 38×20 (northside) unheated storage. Large Quonset hut ( $30 \times 40$ ), 15×40 and 8×40 lean to storage. 10 fruit trees, 5'...

> **Mike** Broadway Real Estate

- COMMERCIAL,Real Estate
- Active
- 4440 sq ft

# **Building Details**

NewConstructionYN: No Basement: None

Heating: Forced Air Exterior material: Metal