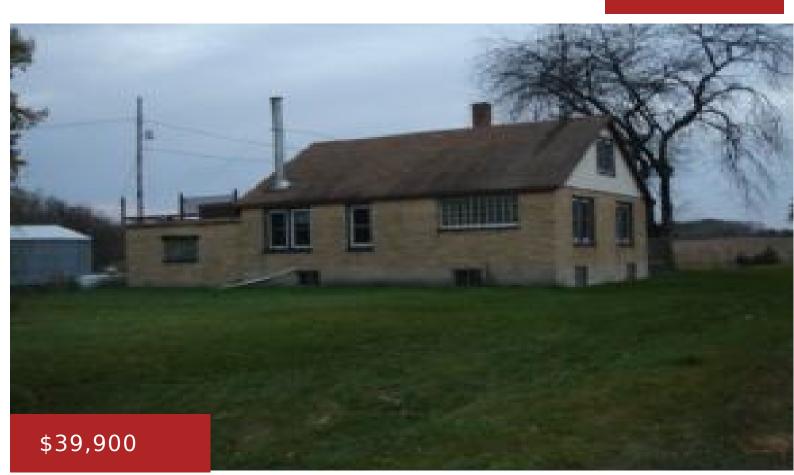

#### N4889 HWY 26, WAUPUN, WI, 53963

https://www.adashunjones.com

1.5 Story home has 2 bedrooms and 1 full bath. Pond and shed on property. Lot size and sq ft per Assessor. Hot water boiler.

#### • 2 beds

- 1 bath
- Residential
- Residential
- Closed
- 1080 sq ft

#### Features

GarageYN: No FireplaceYN: No Features: Formal Dining Tax Amount: 1384 AttachedGarageYN: No PoolPrivateYN: No Above Grade Finished Area, sq ft: 1080

# **Building Details**

NewConstructionYN: No Basement: Full Parking: Detached Heating: Other Exterior material: Brick,Vinyl