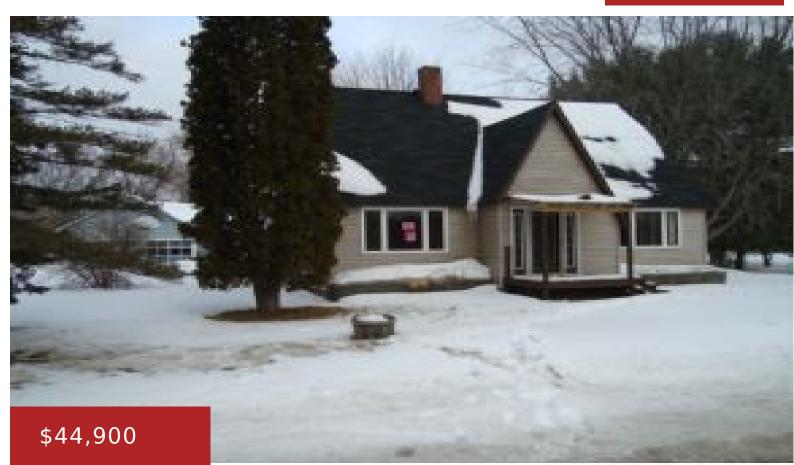

# N4850 HWY B, NEW LONDON, WI, 54961

Unique 1.5 story vinyl sided home set on 1 acre of land. Home in need of updating throughout. Features large detached garage, large kitchen and large bedrooms. Priced well below assessed value!