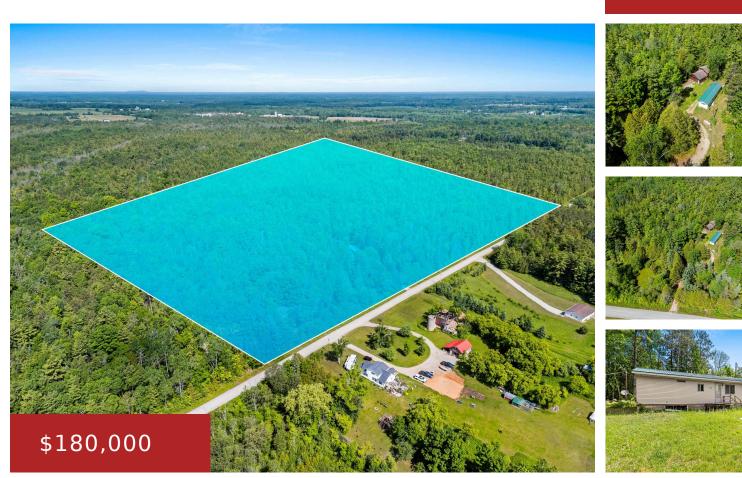

## N4731 SCHWALLA DRIVE, MARINETTE, WI, 54143

https://www.adashunjones.com

N4731 SCHWALLA Drive, MARINETTE, WI, 54143

You will love this gorgeous nearly 40 acres of lush wooded land with just a small amount of wetlands, leaving you with a great opportunity to use the property how you wish. There is a 2 stall very deep garage with a lot, a single wide mobile home, well, septic, and electric on the property....