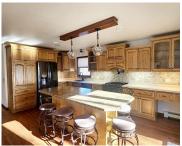

### N4721 MAPLE DRIVE, OAKFIELD, WI, 53065

https://www.adashunjones.com

Tucked away on the end of a treed cul-de-sac on 3.6 acres is this adorable 2-3 bedroom, 2 bath home! Features a new kitchen complete with Amish cabinets, huge center island, "touch" undercounter lighting, pot filler above the stove, b/i coffee cabinet w/power and patio doors leading to a deck. You'll also love the new...

## **Room Sizes**

| Room type            | Dimensions | Level |
|----------------------|------------|-------|
| Bedroom 1            | 13x13      | Main  |
| Bedroom 2            | 12x10      | Main  |
| Bedroom 3            | 15x13      | Lower |
| Kitchen              | 18x13      | Main  |
| Living Or Great Room | 19x13      | Main  |
| Other Room           | 22x13      | Lower |