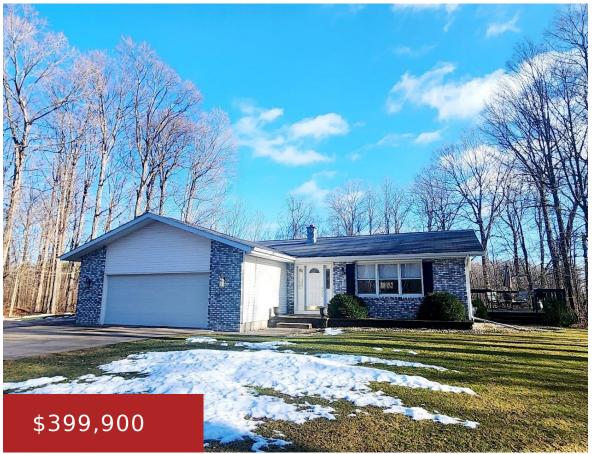

#### N4721 MAPLE Drive, OAKFIELD, WI, 53065

### N4721 MAPLE DRIVE, OAKFIELD, WI, 53065

https://www.adashunjones.com

Tucked away on the end of a treed cul-de-sac on 3.6 acres is this adorable 2-3 bedroom, 2 bath home! Features a new kitchen complete with Amish cabinets, huge center island, "touch" undercounter lighting, pot filler above the stove, b/i coffee cabinet w/power and patio doors leading to a deck. You'll also love the new...

#### Anne

Preferred Properties Of Fdl, Inc.

- 3 beds
- 2 baths
- Residential
- Residential
- Closed
- 1816 sq ft

**Features** 

GarageYN: No AttachedGarageYN: No

FireplaceYN: No PoolPrivateYN: No

**ExteriorFeatures:** Deck, Above Ground Pool Lot Features: Wooded