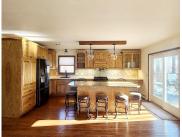

### N4721 MAPLE DRIVE, OAKFIELD, WI, 53065

https://www.adashunjones.com

Tucked away on the end of a treed cul-de-sac on 3.6 acres is this adorable 2-3 bedroom, 2 bath home! Features a new kitchen complete with Amish cabinets, huge center island, "touch" undercounter lighting, pot filler above the stove, b/i coffee cabinet w/power and patio doors leading to a deck. You'll also love the new...

## **Room Sizes**

| Room type            | Dimensions | Level |
|----------------------|------------|-------|
| Bedroom 1            | 13x13      | Main  |
| Bedroom 2            | 12x10      | Main  |
| Bedroom 3            | 15x13      | Lower |
| Kitchen              | 18x13      | Main  |
| Living Or Great Room | 19x13      | Main  |
| Other Room           | 22x13      | Lower |