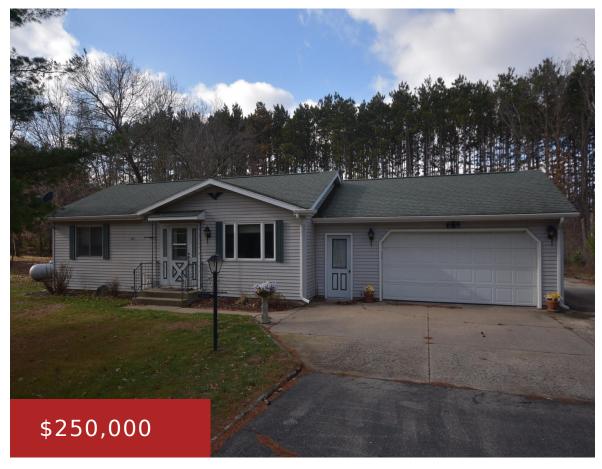

## N4680 TALL TIMBER CIRCLE, MONTELLO, WI, 53949

https://www.adashunjones.com

N4680 TALL TIMBER Circle, MONTELLO, WI, 53949

Charming two bedroom, two bathroom home located in a quiet subdivision just outside of Montello. Seller has removed carpeting in the bedrooms and living room, ready for you to put your choice of flooring down. Home offers a large lot with plenty of space. Property also comes with a detached  $24 \times 32$  garage which at this...

#### Crist

The Ellickson Agency, Inc.

- 2 beds
- 2 baths
- Residential
- Residential
- Active
- 912 sq ft

# **Building Details**

**NewConstructionYN:** No

**Heating:** Central A/C, Forced Air

**Exterior material:** Vinyl

ArchitecturalStyle: Ranch

Basement: Full

**Parking:** Addtl Garage(s), Attached