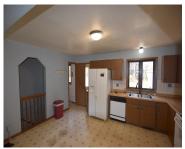

### **Room Sizes**

| Room type            | Dimensions | Level |
|----------------------|------------|-------|
| Bedroom 1            | 12x12      | Main  |
| Bedroom 2            | 11x12      | Main  |
| Kitchen              | 12x15      | Main  |
| Living Or Great Room | 12x22      | Main  |