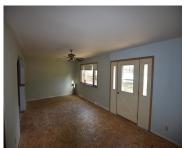

### **Room Sizes**

| Room type            | Dimensions | Level |
|----------------------|------------|-------|
| Bedroom 1            | 12x12      | Main  |
| Bedroom 2            | 11x12      | Main  |
| Kitchen              | 12x15      | Main  |
| Living Or Great Room | 12x22      | Main  |