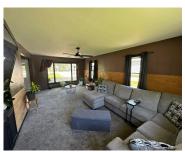

### N4526 FERRY STREET, NEW LONDON, WI, 54961

https://www.adashunjones.com

N4526 FERRY Street, NEW LONDON, WI, 54961

3BR, 1BA home just outside New London with great potential! Main floor offers sun-filled living room, dining area, kitchen, 2 bedrooms, and full bath. Upstairs features a large 3rd bedroom with balcony overlooking the spacious fenced yard. Backyard includes artesian well and chicken coop with covered run. Only one block from the Wolf River! Some...

### **Room Sizes**

| Room type   | Dimensions | Level |
|-------------|------------|-------|
| Bedroom 1   | 18x21      | Upper |
| Bedroom 2   | 12x11      | Main  |
| Bedroom 3   | 11x8       | Main  |
| Kitchen     | 9x10       | Main  |
| Living Room | 13x23      | Main  |
| Dining Room | 10x12      | Main  |