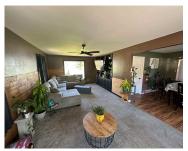

### N4526 FERRY STREET, NEW LONDON, WI, 54961

https://www.adashunjones.com

N4526 FERRY Street, NEW LONDON, WI, 54961

3BR, 1BA home just outside New London with great potential! Main floor offers sun-filled living room, dining area, kitchen, 2 bedrooms, and full bath. Upstairs features a large 3rd bedroom with balcony overlooking the spacious fenced yard. Backyard includes artesian well and chicken coop with covered run. Only one block from the Wolf River! Some...

### **Room Sizes**

| Room type   | Dimensions | Level |
|-------------|------------|-------|
| Bedroom 1   | 18x21      | Upper |
| Bedroom 2   | 12x11      | Main  |
| Bedroom 3   | 11x8       | Main  |
| Kitchen     | 9x10       | Main  |
| Living Room | 13x23      | Main  |
| Dining Room | 10x12      | Main  |