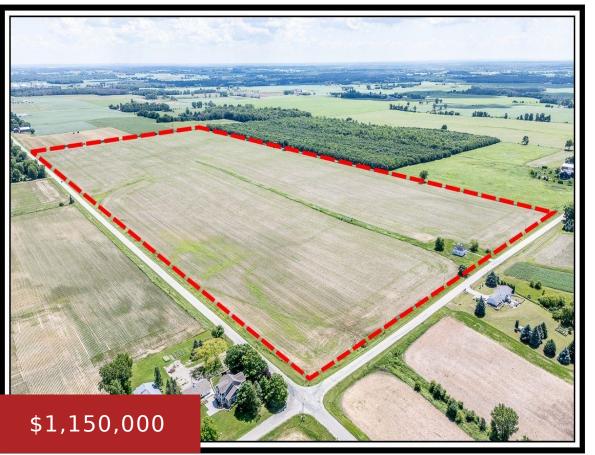

## N4440 MAYFLOWER ROAD, BLACK CREEK, WI, 54106-8015

https://www.adashunjones.com

N4440 MAYFLOWER Road, BLACK CREEK, WI, 54106-8015

INCREDIBLE 87+ ACRES of Prime Farmland in IDEAL location amongst the Rolling Hills on Mayflower Road! Property also has a Home that is possibly able to be renovated? ABSOLUTELY NO ENTRY TO THE HOME at this time! All Personal Property on Premises at Time of Offer to Purchase is Included.