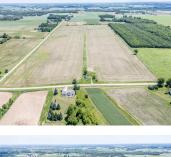

## N4440 MAYFLOWER ROAD, BLACK CREEK, WI, 54106-8015

https://www.adashunjones.com

N4440 MAYFLOWER Road, BLACK CREEK, WI, 54106-8015

INCREDIBLE 87+ ACRES of Prime Farmland in IDEAL location amongst the Rolling Hills on Mayflower Road! Property also has a Home that is possibly able to be renovated? ABSOLUTELY NO ENTRY TO THE HOME at this time! All Personal Property on Premises at Time of Offer to Purchase is Included.