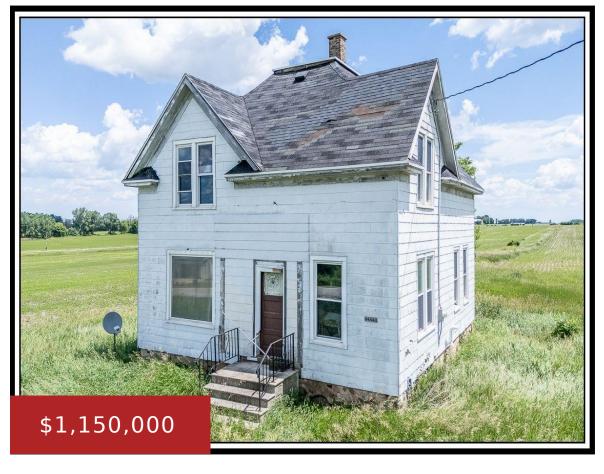

# N4440 MAYFLOWER ROAD, BLACK CREEK, WI, 54106-8015

https://www.adashunjones.com

N4440 MAYFLOWER Road, BLACK CREEK, WI, 54106-8015

INCREDIBLE 87+ ACRES of Prime Farmland in IDEAL location amongst the Rolling Hills on Mayflower Road! Property also has a Home that is possibly able to be renovated? ABSOLUTELY NO ENTRY TO THE HOME at this time!

## **Building Details**

NewConstructionYN: No ArchitecturalStyle: Farmhouse

**Heating:** Other **Basement:** None,Other

**Exterior material:** Other **Parking:** None