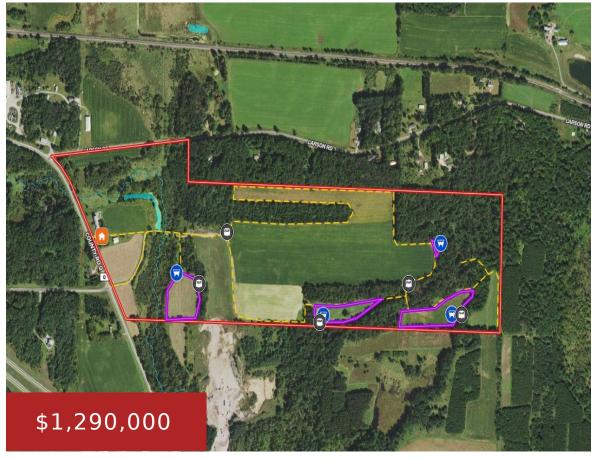

## N4150 COUNTY ROAD Q, FARMINGTON, WI, 54981

https://www.adashunjones.com

N4150 COUNTY ROAD Q, Farmington, WI, 54981

Established 162 acre central Waupaca County property, offering top end hunting close to Waupaca. This vacant farm, has a small house that could be utilized as a residence or a hunting camp and a new heated shed, constructed in 2023. The property itself has a sprawling ag field, that is enveloped and protected by a...