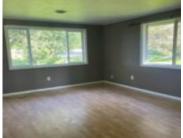

### **Room Sizes**

| Room type            | Dimensions | Level |
|----------------------|------------|-------|
| Bedroom 1            | 10x9       | Main  |
| Bedroom 2            | 10x9       | Main  |
| Kitchen              | 14x11      | Main  |
| Living Or Great Room | 15x11      | Main  |