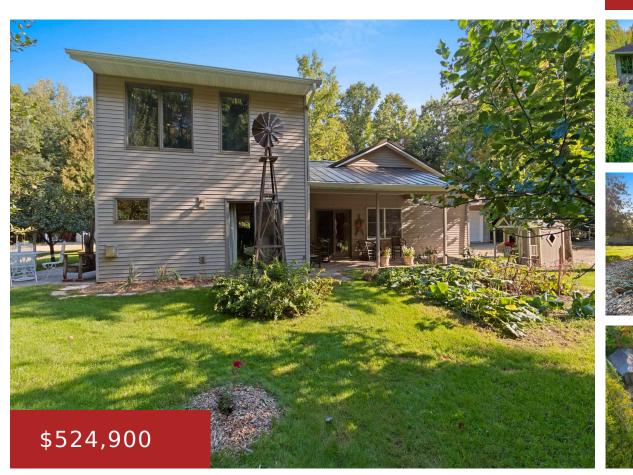

#### N4061 HANEK Lane, PESHTIGO, WI, 54157

Welcome to this Cozy Country Oasis nestled on almost 38 Wooded Acres offering the perfect retreat for outdoor enthusiasts! This custom year-round home features a warm inviting floor plan. 3bed/2bath w/MIL Suite, open concept, large kitchen w/ island, dining area, living room w/fireplace, Master Suite w/ incredible views of a gorgeous pond & colored fountains!...

**Ann** Keller Williams Green Bay

LISTING Keller Williams Green Bay

- 3 beds
- 2 baths
- Residential
- Other-See
- Remarks,Residential
- Closed
- 2294 sq ft

# **Above Grade Finished Area, sq ft:** 2294

**Inclusions:** Dishwasher, Microwave, Oven/Range, 2 Refrigerators, Water Softener, Pond Aerator & Fountain, Outdoor Wood Burner