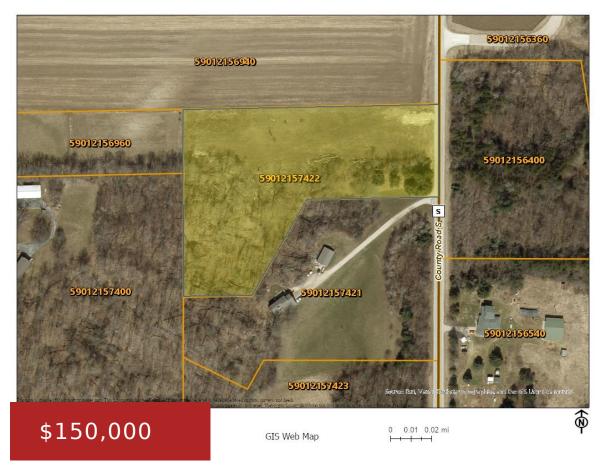

## N3912 COUNTY RD S, PLYMOUTH, WI, 53073

https://www.adashunjones.com

N3912 COUNTY RD S, PLYMOUTH, WI, 53073

Escape to the countryside with this picturesque 5-acre lot, offering a perfect balance of open fields and wooded landscapes. Whether you're looking to build your dream home or create a private getaway, this property provides endless potential. Conveniently situated just a short drive from Plymouth and Kettle Moraine North, outdoor recreation is at your fingertips—enjoy...