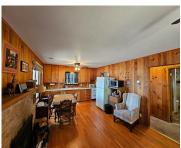

## **Room Sizes**

| Room type            | Dimensions | Level |
|----------------------|------------|-------|
| Bedroom 1            | 11x11      | Main  |
| Bedroom 2            | 11x11      | Main  |
| Living Or Great Room | 16×12      | Main  |