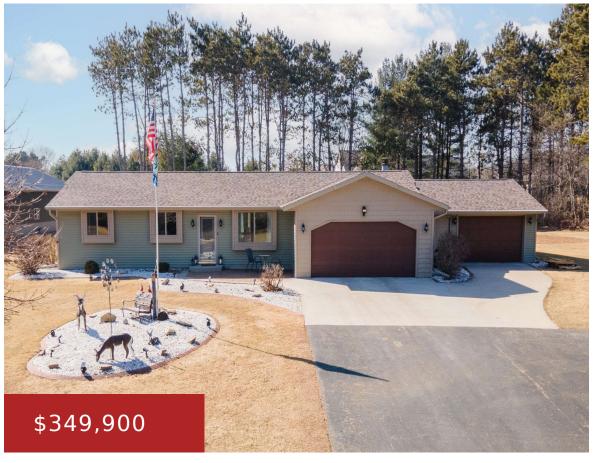

### N3767 PINE RIDGE DRIVE, NEW LONDON, WI, 54961

https://www.adashunjones.com

N3767 PINE RIDGE Drive, NEW LONDON, WI, 54961

Perfect Country Setting with Convenient Location! Lovingly maintained and updated! Main level hosts all 3 sizable bedrooms! Primary BD has access to half bath and laundry! Cozy den with pellet stove and patio access, sunny living room, galley style kitchen with all new appliances and updated cabinetry, dining and full bath! Large rec room and...

- 3 beds
- 2 baths
- Residential
- Residential
- Active
- 2100 sq ft