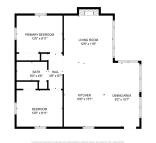

## **Room Sizes**

| Room type   | Dimensions | Level |
|-------------|------------|-------|
| Bedroom 1   | 12x10      | Main  |
| Bedroom 2   | 12x10      | Main  |
| Kitchen     | 13x11      | Main  |
| Living Room | 16x13      | Main  |
| Dining Room | 16x8       | Main  |