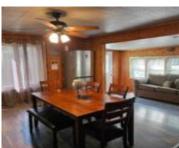

## **Room Sizes**

| Room type            | Dimensions | Level |
|----------------------|------------|-------|
| Bedroom 1            | 11x11      | Main  |
| Kitchen              | 15x8       | Main  |
| Living Or Great Room | 11x10      | Main  |
| Other Room           | 9x7        | Main  |