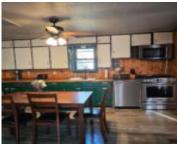

**Inclusions:** Stove, refrigerator, stackable washer/dryer, electric fireplace, window AC unit.

**Exclusions:** TV & TV Mount, video game system, Sellers' personal belongings, LP tank-leased

## **Room Sizes**

| Room type            | Dimensions | Level |
|----------------------|------------|-------|
| Bedroom 1            | 11x11      | Main  |
| Kitchen              | 15x8       | Main  |
| Living Or Great Room | 11x10      | Main  |
| Other Room           | 9x7        | Main  |