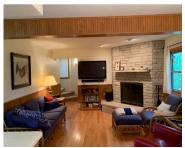

## N3586 FROST VALLEY ROAD, WAUPACA, WI, 54981

https://www.adashunjones.com

N3586 FROST VALLEY Road, WAUPACA, WI, 54981

Extensively remodeled and improved home on the Waupaca River. Improvements include oak hardwood flooring throughout, bathroom river rock flooring, split system A/C, newer boiler, house roof, dog run fencing, and more. Spectacular hunting, trout fishing, kayaking and tubing location. Peaceful country living at its best. A must see!

- 2 beds • 2 baths
- Residential
- Residential
- Active
- 1564 sq ft

**Features** 

GarageYN: No AttachedGarageYN: No

FireplaceYN: No PoolPrivateYN: No

**Features:** One, Wood Burning **Above Grade Finished Area, sq ft:** 1564