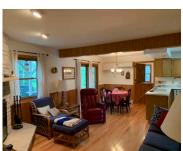

## N3586 FROST VALLEY ROAD, WAUPACA, WI, 54981

https://www.adashunjones.com

N3586 FROST VALLEY Road, WAUPACA, WI, 54981

Extensively remodeled and improved home on the Waupaca River. Improvements include oak hardwood flooring throughout, bathroom river rock flooring, split system A/C, newer boiler, house roof, dog run fencing, and more. Spectacular hunting, trout fishing, kayaking and tubing location. Peaceful country living at its best. A must see!

## **Room Sizes**

| Room type            | Dimensions | Level |
|----------------------|------------|-------|
| Bedroom 1            | 17x27      | Upper |
| Bedroom 2            | 11x11      | Main  |
| Kitchen              | 10x11      | Main  |
| Living Or Great Room | 12x13      | Main  |
| Dining Room          | 9x11       | Main  |
| Other Room           | 12x27      | Main  |