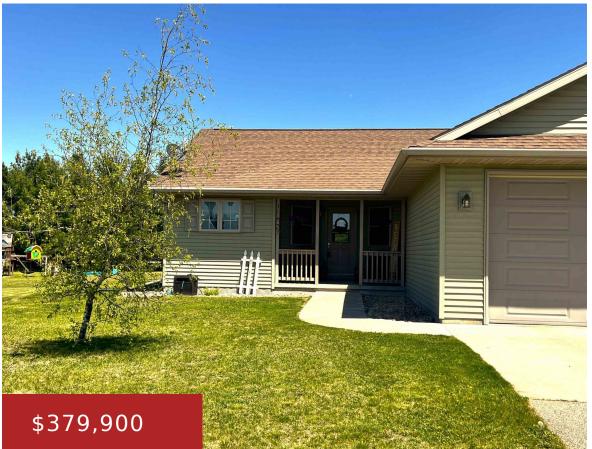

### N3480 FEATHERS COURT, WAUPACA, WI, 54981

https://www.adashunjones.com

Oh hey there! This well-loved ranch-style home sits on a spacious 1.15-acre lot, just a quick scoot under 2 miles from town—real close, don'tcha know. Comes with a finished basement, full bath, bedroom, and family room—perfect for guests, in-laws, or hiding from Aunt Carol during Packers games. Plus, new furnace in 2022 and A/C in...

**Tina**Beiser Realty, LLC

- 4 beds
- 3 baths
- Residential
- Residential, Single Family Residence
- Active
- 1750 sq ft

**Features** 

GarageYN: No AttachedGarageYN: No

FireplaceYN: No PoolPrivateYN: No

**Lot Features:** Cul-De-Sac **Features:** None

# **Building Details**

NewConstructionYN: No ArchitecturalStyle: Ranch

**Heating:** Forced Air **Basement:** Finished, Full, Radon Mitigation System, Sump

Pump

Exterior material: Vinyl Siding Parking: Attached