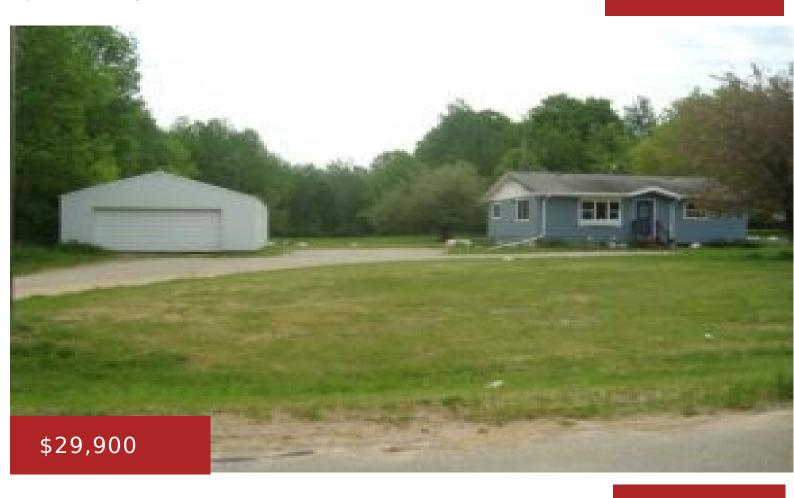

### N3396 MENGE RD, TIGERTON, WI, 54486

https://www.adashunjones.com

Country living! Ranch home set on 1.44 acres of land which includes detached metal garage. The home features 1 bedroom, 1 full bath and full basement. Parcel #014203300010 has .63 acres of land.

- 1 bed
- 1 bath
- Residential
- Residential, Single Family Residence
- Closed
- 768 sq ft

#### **Features**

**GarageYN:** No **AttachedGarageYN:** No

FireplaceYN: No PoolPrivateYN: No

**Features:** None **Above Grade Finished Area, sq ft:** 768

Tax Amount: 1312

# **Building Details**

NewConstructionYN: No Heating: Forced Air

Basement: Full Exterior material: Pressboard

Parking: Detached