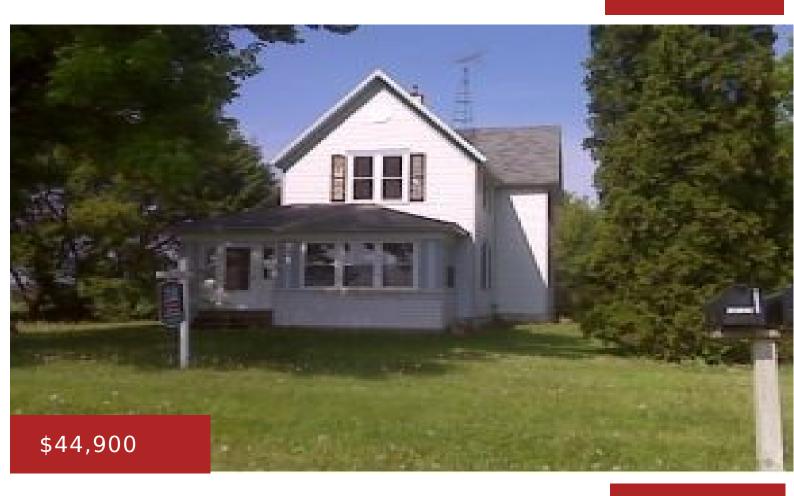

## **N3363 HWY SS, PINE RIVER, WI, 54965**

https://www.adashunjones.com

Don't miss out on this property set on 8 acres and features a 2 story home with 3 bedrooms, 1 full bath, over 1900 sq ft of living space and enclosed front porch.

- 3 beds
- 1 bath
- Residential
- Agricultural, Single Family Residence
- Closed
- 2067 sq ft

**Features** 

GarageYN: No AttachedGarageYN: No

FireplaceYN: No PoolPrivateYN: No

Features: Formal Dining, None Above Grade Finished Area, sq ft: 2067

## **Building Details**

NewConstructionYN: No Heating: Forced Air

Basement: Partial Exterior material: Vinyl Siding

Parking: Detached