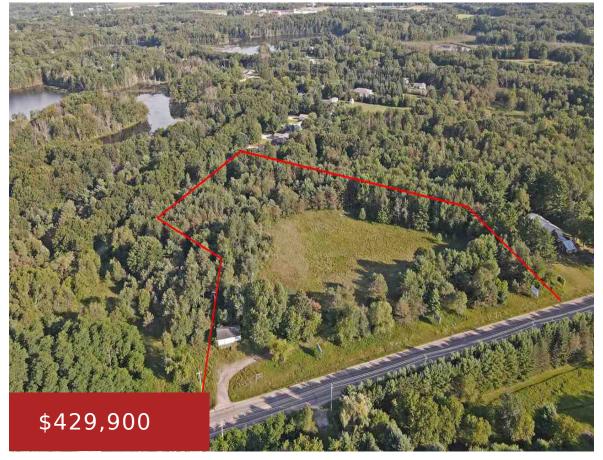

## N3054 COUNTY ROAD QQ, FARMINGTON, WI, 54981

https://www.adashunjones.com

N3054 COUNTY ROAD QQ, Farmington, WI, 54981

Rare opportunity in maximum traffic area close to EVERYTHING! 8.5 beautiful acres with frontage on busy HWY QQ & Price Dr. This land is zoned Rural Commercial which means the options are unlimited! Land has great wooded boundaries with large/open field ready to build on! Don't miss your chance to live & run your business...