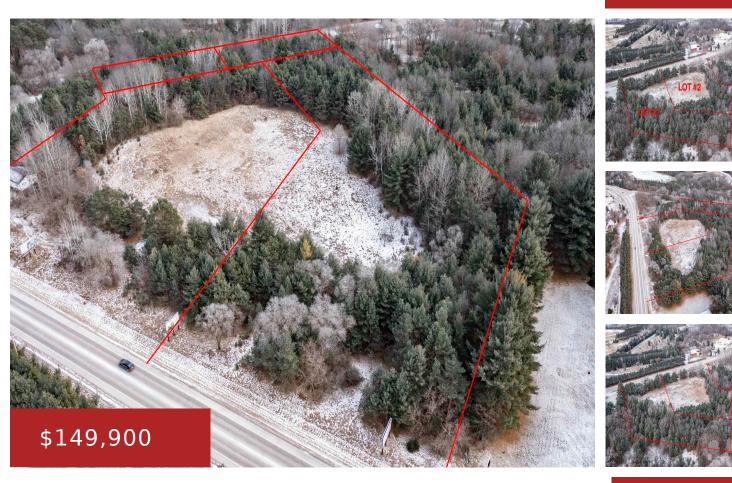

#### N3054 COUNTY ROAD QQ 1, Farmington, WI, 54981

2.97 +/- beautiful acres with PRIME frontage on HWY QQ. Lot is the perfect mixture of mature trees, privacy border with an open field! This land is zoned Rural Commercial which means the options are unlimited! \*Survey has not been done yet so acreage is negotiable/customizable.\* Perfect location for an exciting business venture, your new...

### Features

GarageYN: NoAttachedGarageYN: NoFireplaceYN: NoPoolPrivateYN: NoLot Features: Corner Lot, Level, Rolling Property, Rolling<br/>Slope, WoodedUtilities: Electricity Available, Other