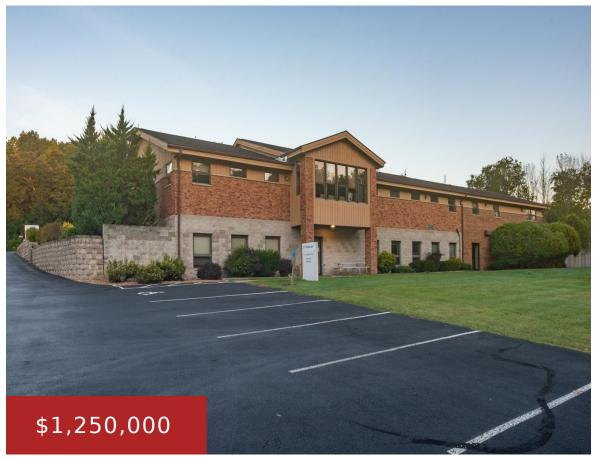

### **N2934 STATE ROAD 22, WAUTOMA, WI, 54982**

https://www.adashunjones.com

Wautoma- Medical Building on 10acres located on edge of city. 11,603sqft lower level features driveway access. Building was designed for a medical clinic with pharmacy space examining room, waiting rooms, private office space waiting rooms, clerical/check-in area. Building is situated on a site which has room to expand. The window views capture natures backyard activities....

agricultu,commercial c-g,Real Estate

- Active
- 13352 sq ft

**Linda**Keller Williams Fox Cities