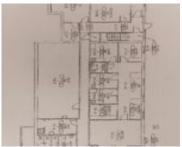

### **N2934 STATE ROAD 22, WAUTOMA, WI, 54982**

https://www.adashunjones.com

Wautoma- Medical Building on 10acres located on edge of city. 11,603sqft lower level features driveway access. Building was designed for a medical clinic with pharmacy space examining room, waiting rooms, private office space waiting rooms, clerical/check-in area. Building is situated on a site which has room to expand. The window views capture natures backyard activities....