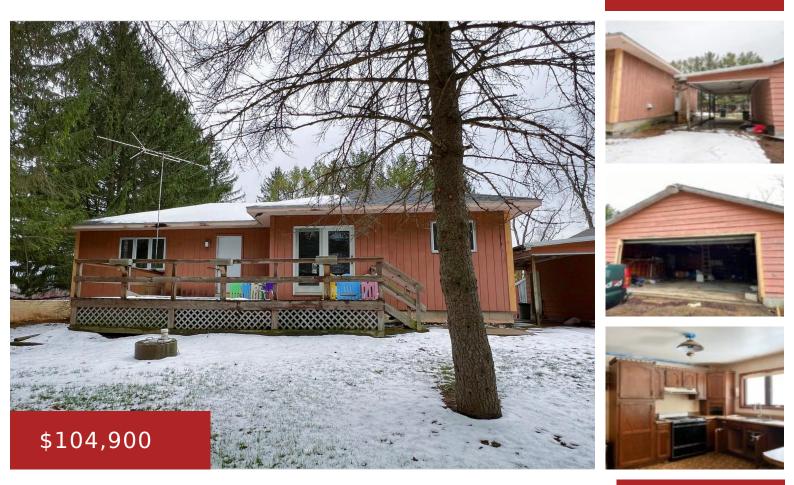

#### N2931 33RD LANE, POY SIPPI, WI, 54923

https://www.adashunjones.com

N2931 33RD Lane, Poy Sippi, WI, 54923

Discover the potential in this 3-bedroom, 1-bathroom home, offering 1,284 sqft of living space. This property requires some TLC and is being sold 'as is.' Seize this opportunity to create your dream space or a savvy investment! Seller needs at least 72 hours for binding acceptance on any offer.

#### **Features**

GarageYN: No FireplaceYN: No ExteriorFeatures: Deck Above Grade Finished Area, sq ft: 1284 AttachedGarageYN: No PoolPrivateYN: No Features: At Least 1 Bathtub,None Tax Amount: 1451.96

# **Building Details**

NewConstructionYN: NoHeating: Central A/C, Forced AirBasement: FullExterior material: Deck,Wood/Wood Shake/CedarParking: Detached