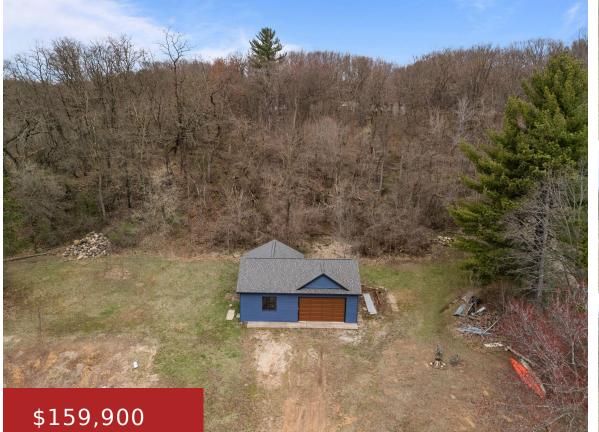

#### N2885 HWY 22, WAUTOMA, WI, 54982

https://www.adashunjones.com

Buildable Lot with nearly 5 acres. Well, Septic ready for your dream home. Main Garage space is 20×40 with an additional back room that's 12x 20, garage height is 12' with an 8' garage door. Plenty of room to store your vehicles and toys. Minutes to downtown Wautoma and all it has to offer. Fisherman's...