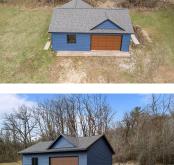

#### N2885 HWY 22, WAUTOMA, WI, 54982

https://www.adashunjones.com

Buildable Lot with nearly 5 acres. Well, Septic ready for your dream home. Main Garage space is 20×40 with an additional back room that's 12x 20, garage height is 12' with an 8' garage door. Plenty of room to store your vehicles and toys. Minutes to downtown Wautoma and all it has to offer. Fisherman's...