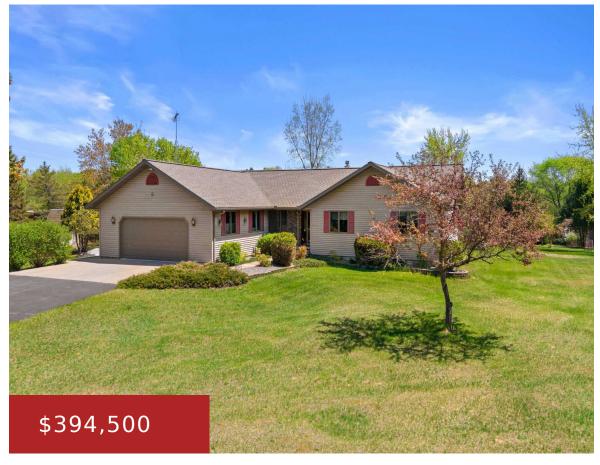

## **N2850 JOHNS LAKE ROAD, WAUTOMA, WI, 54982-7972**

https://www.adashunjones.com

N2850 JOHNS LAKE Road, WAUTOMA, WI, 54982-7972

Well-built and well-maintained 3 bed, 3 bath home on 2.02 peaceful acres. Features include a spacious kitchen with large pantry, main floor laundry and sunroom overlooking the backyard. The lower level offers a cozy family room, office, full bath and workshop. Enjoy your morning coffee or evening cocktail on the deck, patio, or screened gazebo....

- 3 beds
- 3 baths
- Residential
- Residential, Single Family Residence
- Active
- 2500 sq ft

**Nikki**Coldwell Banker Real Estate Group

**Features** 

GarageYN: No At

FireplaceYN: No

**Features:** Gas,One,Water Softener-Own

## **Building Details**

NewConstructionYN: No ArchitecturalStyle: Ranch

**Heating:** Forced Air **Basement:** Full, Partial Fin. Non-contig, Partially Finished

**Exterior material:** Vinyl Siding **Parking:** Attached, Basement, Detached