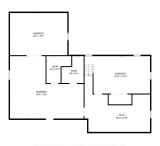

## **Room Sizes**

| Room type    | Dimensions | Level |
|--------------|------------|-------|
| Bedroom 1    | 14x13      | Lower |
| Bedroom 2    | 13x11      | Main  |
| Bedroom 3    | 12x11      | Main  |
| Family Room  | 21x14      | Lower |
| Kitchen      | 14x10      | Main  |
| Living Room  | 17x15      | Main  |
| Dining Room  | 9x9        | Main  |
| Unfinished   | 25x14      | Lower |
| Unfinished 2 | 23x15      | Lower |
| Unfinished 3 | 28x22      | Lower |
| Other Room   | 23x16      | Main  |
| Other Room 2 | 11×10      | Lower |