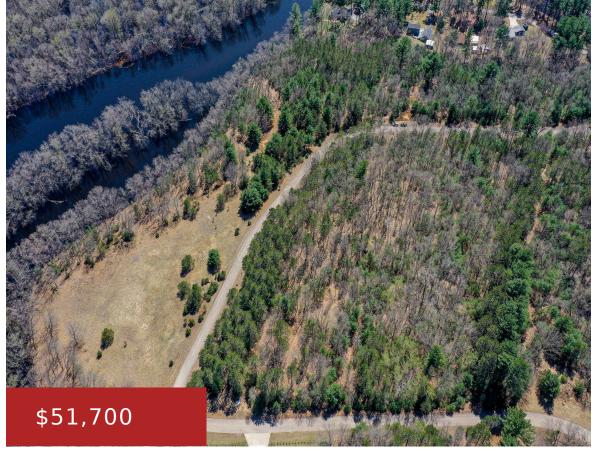

## N2837 ONA PINES ROAD, WEYAUWEGA, WI, 54883

https://www.adashunjones.com

N2837 ONA PINES Road, WEYAUWEGA, WI, 54883

Beautiful wooded buildable lot in a serene and natural setting near the Wolf River. It's peaceful and absolutely gorgeous!