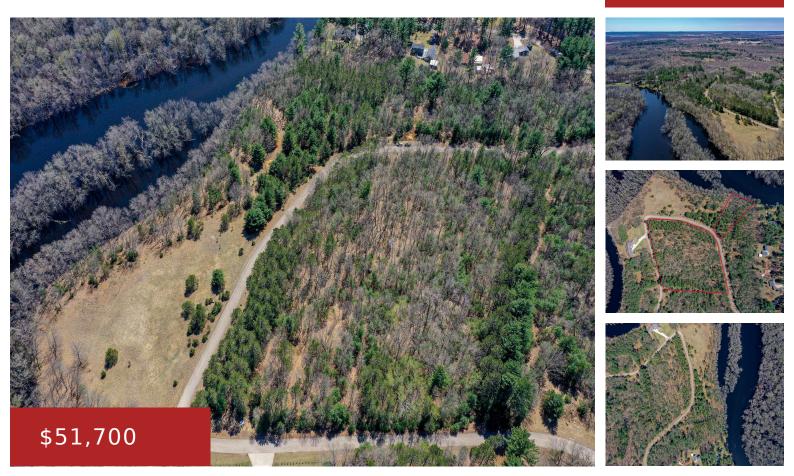

#### N2833 ONA PINES ROAD, WEYAUWEGA, WI, 54883

https://www.adashunjones.com

#### N2833 ONA PINES Road, WEYAUWEGA, WI, 54883

Beautiful wooded buildable lot in a serene and natural setting near the Wolf River. It's peaceful and absolutely gorgeous!

> **Erricka** RE/MAX 24/7 Real Estate, LLC

#### **Features**

GarageYN: No FireplaceYN: No Lot Features: Wooded Tax Amount: 838.46 AttachedGarageYN: No PoolPrivateYN: No Utilities: Electricity Available