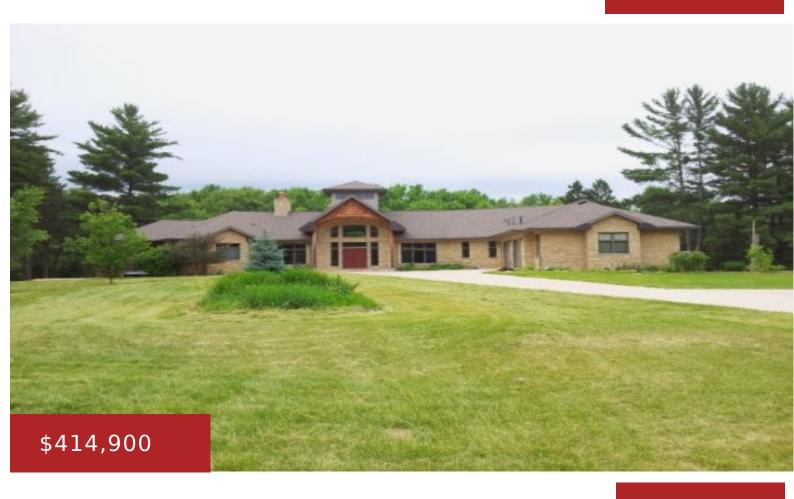

#### **N2826 ONA PINES RD, WEYAUWEGA, WI, 54983-8863**

https://www.adashunjones.com

Heating and Cooling = Hot Water. 1.58 acre waterfront property located on the Wolf River. Spacious home features over 3400 sq ft of living space, large great room open to a kitchen and views of the river. Home has a full basement awaiting your finishing touches.

- 3 beds
- 2 baths
- Residential
- Residential, Single Family Residence
- Closed
- 3483 sq ft

# **Building Details**

**NewConstructionYN:** No

**Heating:** Other

**Exterior material:** Stone

**ArchitecturalStyle:** Other

**Basement:** Full, Walk-Out Access

Parking: Attached