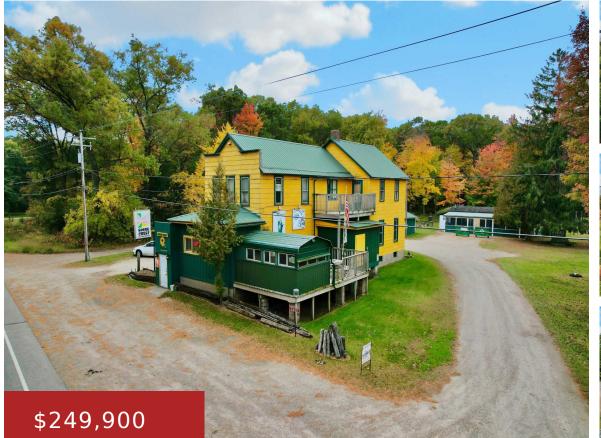

#### N2797 SHORE DRIVE, MARINETTE, WI, 54143

https://www.adashunjones.com

N2797 SHORE Drive, MARINETTE, WI, 54143

FULLY TURN KEY LONG TIME ESTABLISHED AND READY FOR BUSINESS POPULAR WATERING HOLE. Located near golf course, boat landing and across the road from beautiful Green Bay. Cozy and Relaxing bar area, "smoking shack", plus an outdoor pavilion complete with his and her bathrooms, fireplace and tons of seating. Tournament horse shoe courts with lighting...