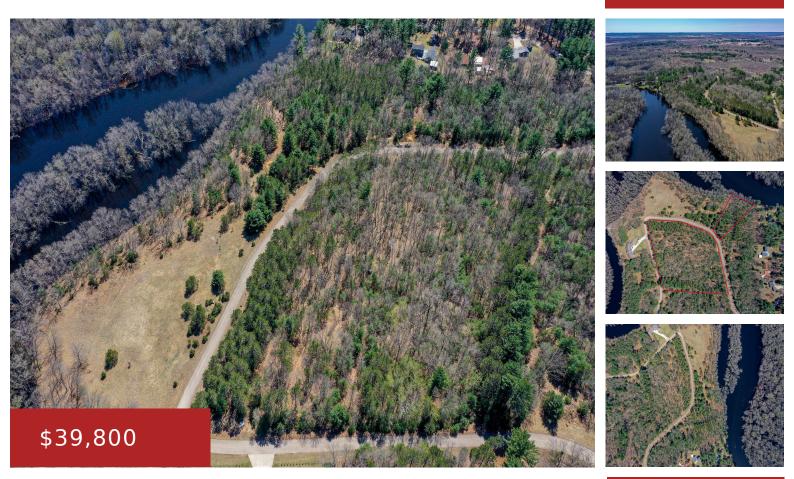

#### N2759 ONA PINES ROAD, WEYAUWEGA, WI, 54883

https://www.adashunjones.com

#### N2759 ONA PINES Road, WEYAUWEGA, WI, 54883

Beautiful wooded buildable lot in a serene and natural setting near the Wolf River. It's peaceful and absolutely gorgeous!

> **Erricka** RE/MAX 24/7 Real Estate, LLC