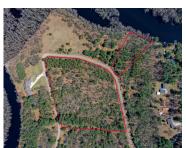

## N2737 ONA PINES ROAD, WEYAUWEGA, WI, 54883

https://www.adashunjones.com

N2737 ONA PINES Road, WEYAUWEGA, WI, 54883

Beautiful wooded buildable lot in a serene and natural setting near the Wolf River. It's peaceful and absolutely gorgeous!