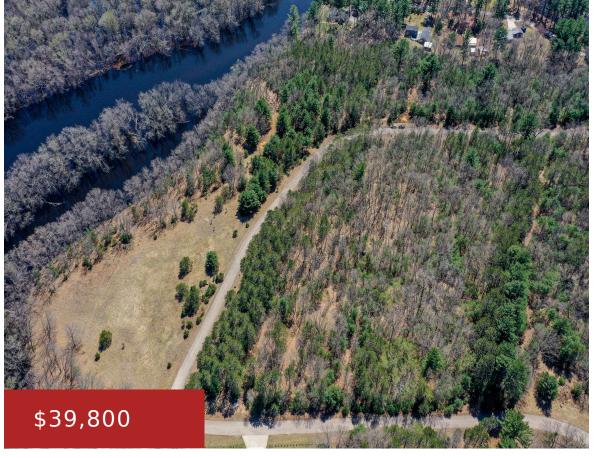

## N2737 ONA PINES ROAD, WEYAUWEGA, WI, 54883

https://www.adashunjones.com

N2737 ONA PINES Road, WEYAUWEGA, WI, 54883

Beautiful wooded buildable lot in a serene and natural setting near the Wolf River. It's peaceful and absolutely gorgeous!